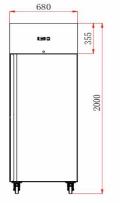

#### **MEASUREMENTS**

#### **TECHNICAL SPECIFICATION**

| Model        | HSR 460 Refrigerator |
|--------------|----------------------|
| Dimensions   | W 680 x D710 x H2000 |
| Capacity     | 429 Litres           |
| Shelves      | 3                    |
| Temperature  | 0°C to +5°C          |
| Compressor   | CUBIGEL              |
| Refrigerant  | R290                 |
| Energy Class | D                    |
| Power        | 13 Amp Plug-in       |
| Nett Weight  | 115 Kg.              |
|              |                      |