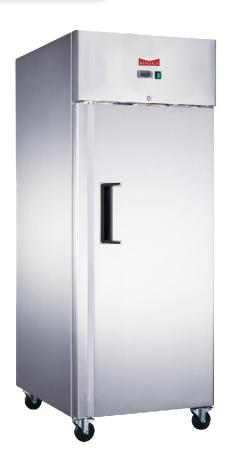

#### REFRIGERATOR

# **HSR 460**

1

REYCOLD

#### **TECHNICAL SPECIFICATION**

| Model        | HSR 460 Refrigerator |
|--------------|----------------------|
| Dimensions   | W 680 x D710 x H2000 |
| Capacity     | 429 Litres           |
| Shelves      | 3                    |
| Temperature  | 0°C to +5°C          |
| Compressor   | CUBIGEL              |
| Refrigerant  | R290                 |
| Energy Class | D                    |
| Power        | 13 Amp Plug-in       |
| Nett Weight  | 115 Kg.              |
|              |                      |