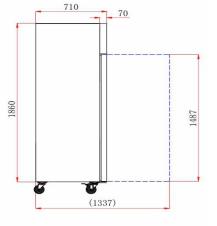

#### **MEASUREMENTS**

#### **TECHNICAL SPECIFICATION**

| Model        | HSR 460 Refrigerator |
|--------------|----------------------|
| Dimensions   | W 680 x D710 x H2000 |
| Capacity     | 429 Litres           |
| Shelves      | 3                    |
| Temperature  | 0°C to +5°C          |
| Compressor   | CUBIGEL              |
| Refrigerant  | R290                 |
| Energy Class | D                    |
| Power        | 13 Amp Plug-in       |
| Nett Weight  | 115 Kg.              |
|              |                      |