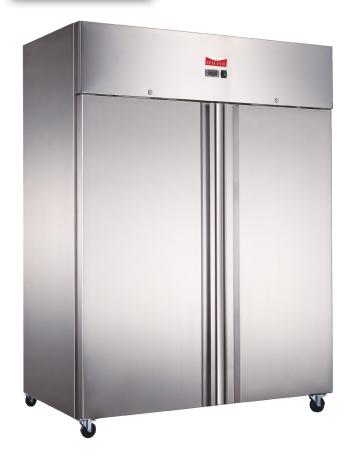

## **TECHNICAL SPECIFICATION**

| Model          | HVR 1270 Refrigerator |
|----------------|-----------------------|
| Dimensions     | W1340 x D840 x H2000  |
| Gross Capacity | 1200 Litres           |
| Shelves        | 6                     |
| Temperature    | -2°C to +5°C          |
| Compressor     | CUBIGEL               |
| Refrigerant    | R290                  |
| Energy Class   | E                     |
| Power          | 13 Amp Plug-in        |
| Nett Weight    | 167 Kg.               |