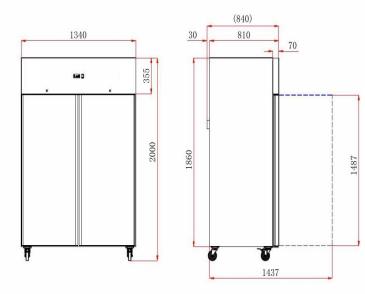

## **MEASUREMENTS**

## **TECHNICAL SPECIFICATION**

| Model          | HVR 1270 Refrigerator |
|----------------|-----------------------|
| Dimensions     | W1340 x D840 x H2000  |
| Gross Capacity | 1200 Litres           |
| Shelves        | 6                     |
| Temperature    | -2°C to +5°C          |
| Compressor     | CUBIGEL               |
| Refrigerant    | R290                  |
| Energy Class   | E                     |
| Power          | 13 Amp Plug-in        |
| Nett Weight    | 167 Kg.               |